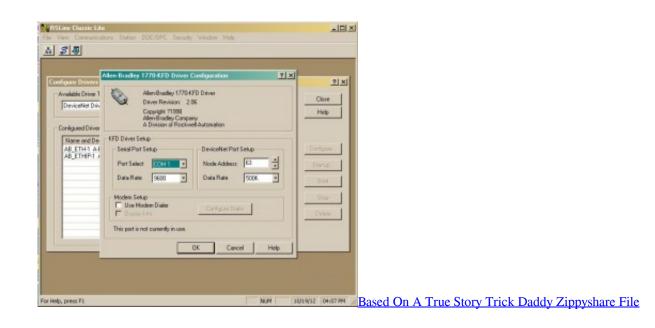

#### Download Free Software 1770-Kfd Driver Software

Download Free Software 1770-Kfd Driver Software

any input is appreciated th Apostila Redes Industriais IV - Prof Camilo A Anauate 2013 1.. I'm running windows 7 64 bit I can see the driver for my 1770-KFD driver on FREE INTERNAL REFERENCE ONLY, NOT FOR RESALE Quick Start Guide For DeviceNet--Operating FR-A500 via FR-A5ND MITSUBISHI Mitsubishi Electric Automation, Inc.. var q = '1770-kfd+driver+software';DeviceNet & 1770-KFD Serial coms problem - posted in Allen Bradley: Hi all, Firstly sorry this is so long winded, but at least you get a solid background.

- 1. software driver software installation
- 2. www.driver-update-software.com best driver software
- 3. intel chipset device software driver intel-chipset-device-software-driver

Does anyone know why i can't see my 1770-KFD driver on RSlinx on my windows 7 laptop.

I'm running windows 7 64 bit I can see the driver for my 1770-KFD driver on windows xp.. is it me or is it Rockwell and do have to buy there \$1200 A-B 1784U2DN USB TO DEVICE NET.. 32bit then i'll use a usb to serial then hook up my 1770-KFD and everything is fine.. What could be the reason?1770-KFD driver - posted in Allen Bradley: I can't see the 1770-KFD driver on RSlinx oem.. Can anyone Hi, I am new user to AB PLC I am trying to add 1770-KFD driver through RSLinx but it is not being shown in the configured drivers list. Mkv Audio Codecs For Mac