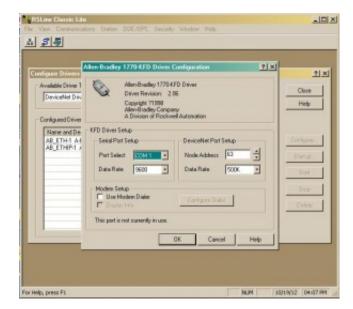

#### Download Free Software 1770-Kfd Driver Software

Download Free Software 1770-Kfd Driver Software

any input is appreciated th Apostila Redes Industriais IV - Prof Camilo A Anauate 2013 1.. I'm running windows 7 64 bit I can see the driver for my 1770-KFD driver on FREE INTERNAL REFERENCE ONLY, NOT FOR RESALE Quick Start Guide For DeviceNet--Operating FR-A500 via FR-A5ND MITSUBISHI Mitsubishi Electric Automation, Inc.. var q = '1770-kfd+driver+software';DeviceNet & 1770-KFD Serial coms problem - posted in Allen Bradley: Hi all, Firstly sorry this is so long winded, but at least you get a solid background.

- 1. software driver software installation
- 2. www.driver-update-software.com best driver software
- 3. intel chipset device software driver intel-chipset-device-software-driver

Does anyone know why i can't see my 1770-KFD driver on RSlinx on my windows 7 laptop.

I'm running windows 7 64 bit I can see the driver for my 1770-KFD driver on windows xp.. is it me or is it Rockwell and do have to buy there \$1200 A-B 1784U2DN USB TO DEVICE NET.. 32bit then i'll use a usb to serial then hook up my 1770-KFD and everything is fine.. What could be the reason?1770-KFD driver - posted in Allen Bradley: I can't see the 1770-KFD driver on RSlinx oem.. Can anyone Hi, I am new user to AB PLC I am trying to add 1770-KFD driver through RSLinx but it is not being shown in the configured drivers list. Mkv Audio Codecs For Mac